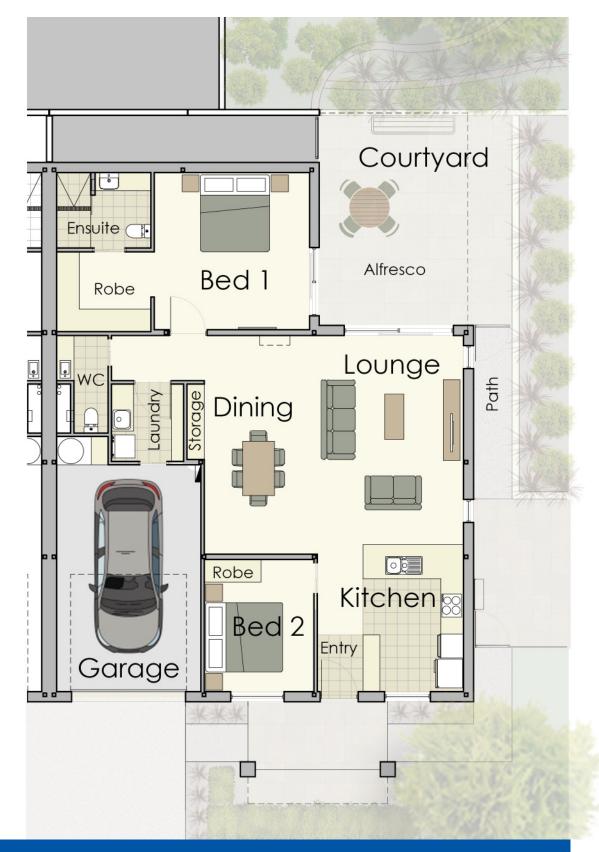

# **Townhouse A**Courtyard

3 Bedroom2 BathroomGarage

| Lounge         | 5.3 x 4.3m        |
|----------------|-------------------|
| Dining         | 4.1 x 3.0m        |
| Bed 1          | 3.9 x 4.5m        |
| Bed 2          | 3.6 x 4.6m        |
| Bed 3          | 4.0 x 3.4m        |
| Total          | 130m <sup>2</sup> |
| Garage         | 26m <sup>2</sup>  |
| Total Internal | 156m <sup>2</sup> |