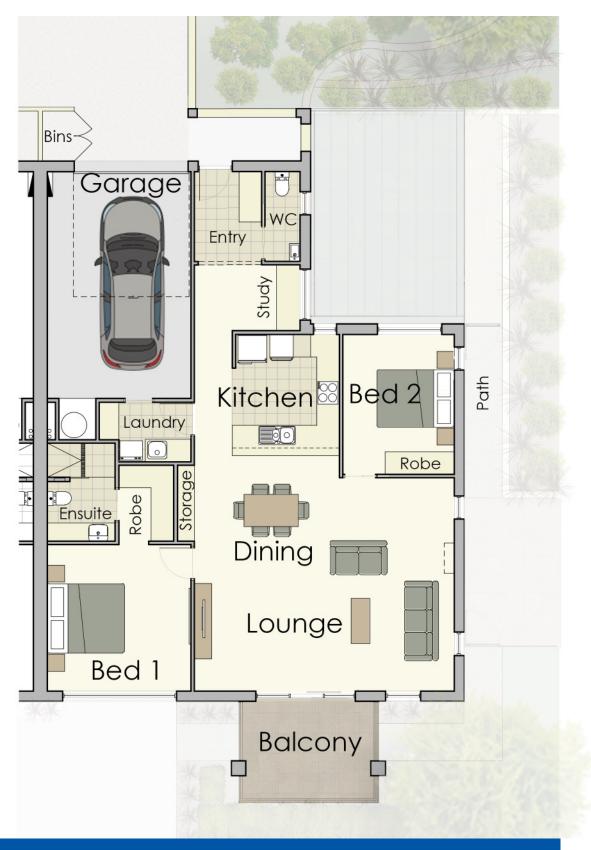

## Townhouse A Balcony

3 Bedroom2 BathroomGarage

| Lounge         | 4.1 x 4.9m        |
|----------------|-------------------|
| Dining         | 6.9 x 3.0m        |
| Bed 1          | 3.6 x 4.8m        |
| Bed 2          | 3.2 x 3.4m        |
| Bed 3          | 3.2 x 4.8m        |
| Total          | 129m <sup>2</sup> |
| Garage         | 27m <sup>2</sup>  |
| Total Internal | 156m <sup>2</sup> |