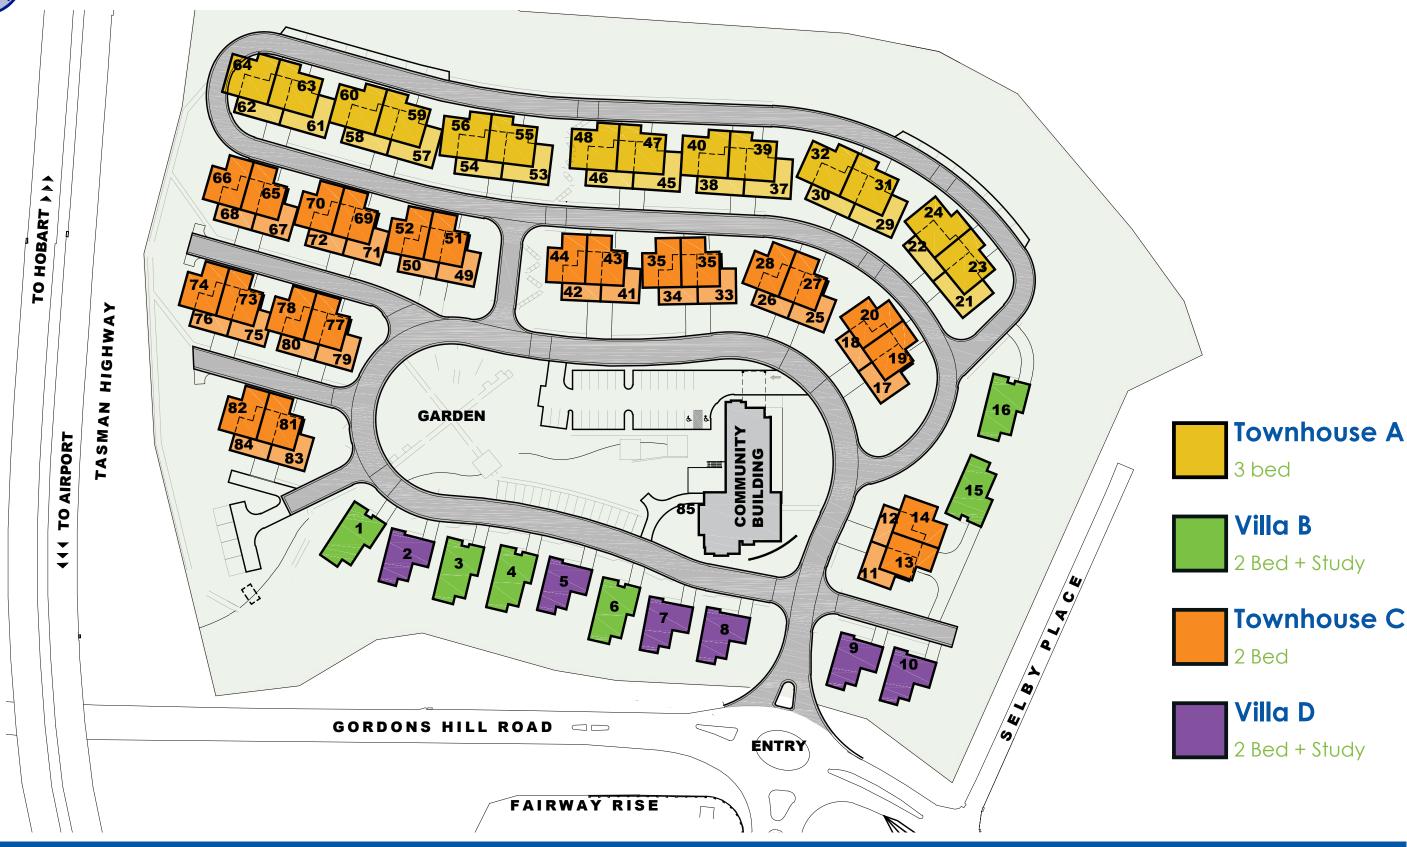

## Townhouse A Balcony

3 Bedroom2 BathroomGarage

| Lounge         | 4.1 x 4.9m        |
|----------------|-------------------|
| Dining         | 6.9 x 3.0m        |
| Bed 1          | 3.6 x 4.8m        |
| Bed 2          | 3.2 x 3.4m        |
| Bed 3          | 3.2 x 4.8m        |
| Total          | 129m <sup>2</sup> |
| Garage         | 27m <sup>2</sup>  |
| Total Internal | 156m <sup>2</sup> |

# **Townhouse A**Courtyard

3 Bedroom2 BathroomGarage

| Lounge         | 5.3 x 4.3m        |
|----------------|-------------------|
| Dining         | 4.1 x 3.0m        |
| Bed 1          | 3.9 x 4.5m        |
| Bed 2          | 3.6 x 4.6m        |
| Bed 3          | 4.0 x 3.4m        |
| Total          | 130m <sup>2</sup> |
| Garage         | 26m <sup>2</sup>  |
| Total Internal | 156m <sup>2</sup> |

#### Villa B

2 Bedroom + Study 1 Bathroom + Powder Room Garage

| Lounge         | 5.6 x 5.4m        |
|----------------|-------------------|
| Dining         | 3.0 x 2.7m        |
| Bed 1          | 4.0 x 4.1m        |
| Bed 2          | 3.7 x 3.4m        |
| Study          | 3.7 x 2.8m        |
| Total          | 131m <sup>2</sup> |
| Garage         | 27m <sup>2</sup>  |
| Total Internal | 158m <sup>2</sup> |

## Townhouse C Balcony

2 Bedroom 1 Bathroom + Powder Room Garage

| Lounge / Dining | 6.3 x 5.3m        |
|-----------------|-------------------|
| Bed 1           | 3.8 x 3.4m        |
| Bed 2           | 2.9 x 3.7m        |
| Total           | 107m <sup>2</sup> |
| Garage          | 23m <sup>2</sup>  |
| Total Internal  | 130m <sup>2</sup> |

# **Townhouse C**Courtyard

2 Bedroom 1 Bathroom + Powder Room Garage

| Lounge         | 3.9 x 5.8m        |
|----------------|-------------------|
| Dining         | 2.9 x 5.8m        |
| Bed 1          | 4.1 x 4.2m        |
| Bed 2          | 2.9 x 3.5m        |
| Total          | 107m <sup>2</sup> |
| Garage         | 23m <sup>2</sup>  |
| Total Internal | 130m <sup>2</sup> |

#### Villa D

2 Bedroom + Study 1 Bathroom + Powder Room Garage

| Lounge         | 4.7 x 5.2m        |
|----------------|-------------------|
| Dining         | 3.0 x 2.9m        |
| Bed 1          | 3.4 x 4.0m        |
| Bed 2          | 3.6 x 3.8m        |
| Study          | 3.4 x 2.4m        |
| Total          | 115m <sup>2</sup> |
| Garage         | 32m <sup>2</sup>  |
| Total Internal | 147m <sup>2</sup> |