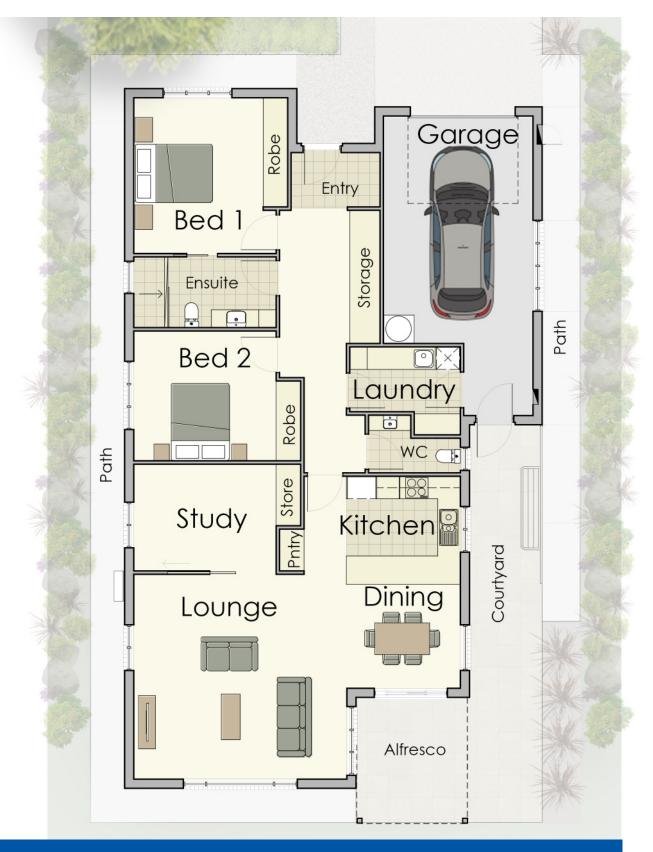

#### Villa B

2 Bedroom + Study 1 Bathroom + Powder Room Garage

| Lounge         | 5.6 x 5.4m        |
|----------------|-------------------|
| Dining         | 3.0 x 2.7m        |
| Bed 1          | 4.0 x 4.1m        |
| Bed 2          | 3.7 x 3.4m        |
| Study          | 3.7 x 2.8m        |
| Total          | 131m <sup>2</sup> |
| Garage         | 27m <sup>2</sup>  |
| Total Internal | 158m <sup>2</sup> |