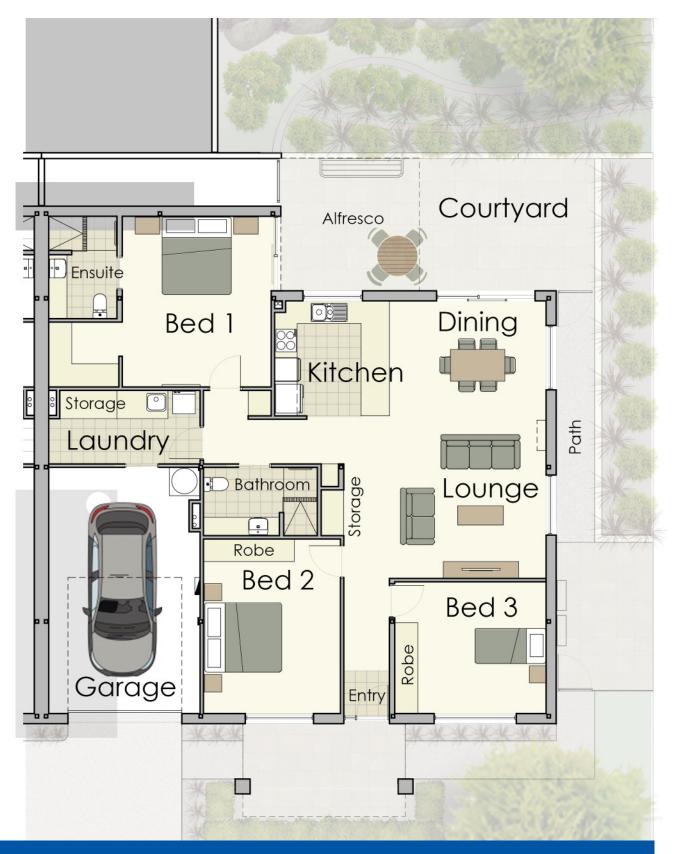

## Townhouse C Balcony

2 Bedroom 1 Bathroom + Powder Room Garage

| Lounge / Dining | 6.3 x 5.3m        |
|-----------------|-------------------|
| Bed 1           | 3.8 x 3.4m        |
| Bed 2           | 2.9 x 3.7m        |
| Total           | 107m <sup>2</sup> |
| Garage          | 23m <sup>2</sup>  |
| Total Internal  | 130m <sup>2</sup> |

# **Townhouse C**Courtyard

2 Bedroom 1 Bathroom + Powder Room Garage

| Lounge         | 3.9 x 5.8m        |
|----------------|-------------------|
| Dining         | 2.9 x 5.8m        |
| Bed 1          | 4.1 x 4.2m        |
| Bed 2          | 2.9 x 3.5m        |
| Total          | 107m <sup>2</sup> |
| Garage         | 23m <sup>2</sup>  |
| Total Internal | 130m <sup>2</sup> |