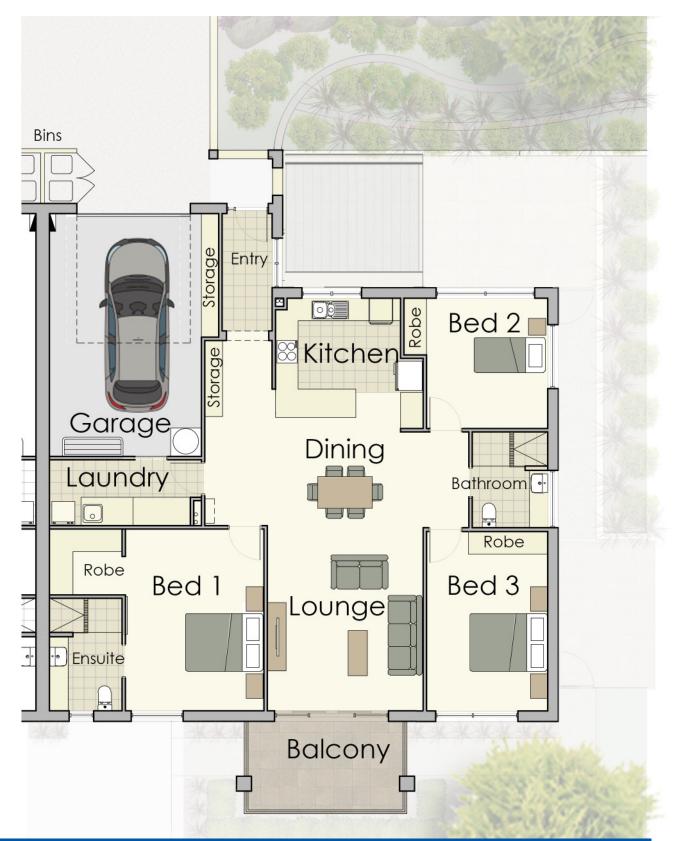

## Townhouse A Balcony

3 Bedroom2 BathroomGarage

| Lounge         | 4.1 x 4.9m        |
|----------------|-------------------|
| Dining         | 6.9 x 3.0m        |
| Bed 1          | 3.6 x 4.8m        |
| Bed 2          | 3.2 x 3.4m        |
| Bed 3          | 3.2 x 4.8m        |
| Total          | 129m <sup>2</sup> |
| Garage         | 27m <sup>2</sup>  |
| Total Internal | 156m <sup>2</sup> |

# **Townhouse A**Courtyard

3 Bedroom2 BathroomGarage

| Lounge         | 5.3 x 4.3m        |
|----------------|-------------------|
| Dining         | 4.1 x 3.0m        |
| Bed 1          | 3.9 x 4.5m        |
| Bed 2          | 3.6 x 4.6m        |
| Bed 3          | 4.0 x 3.4m        |
| Total          | 130m <sup>2</sup> |
| Garage         | 26m <sup>2</sup>  |
| Total Internal | 156m <sup>2</sup> |