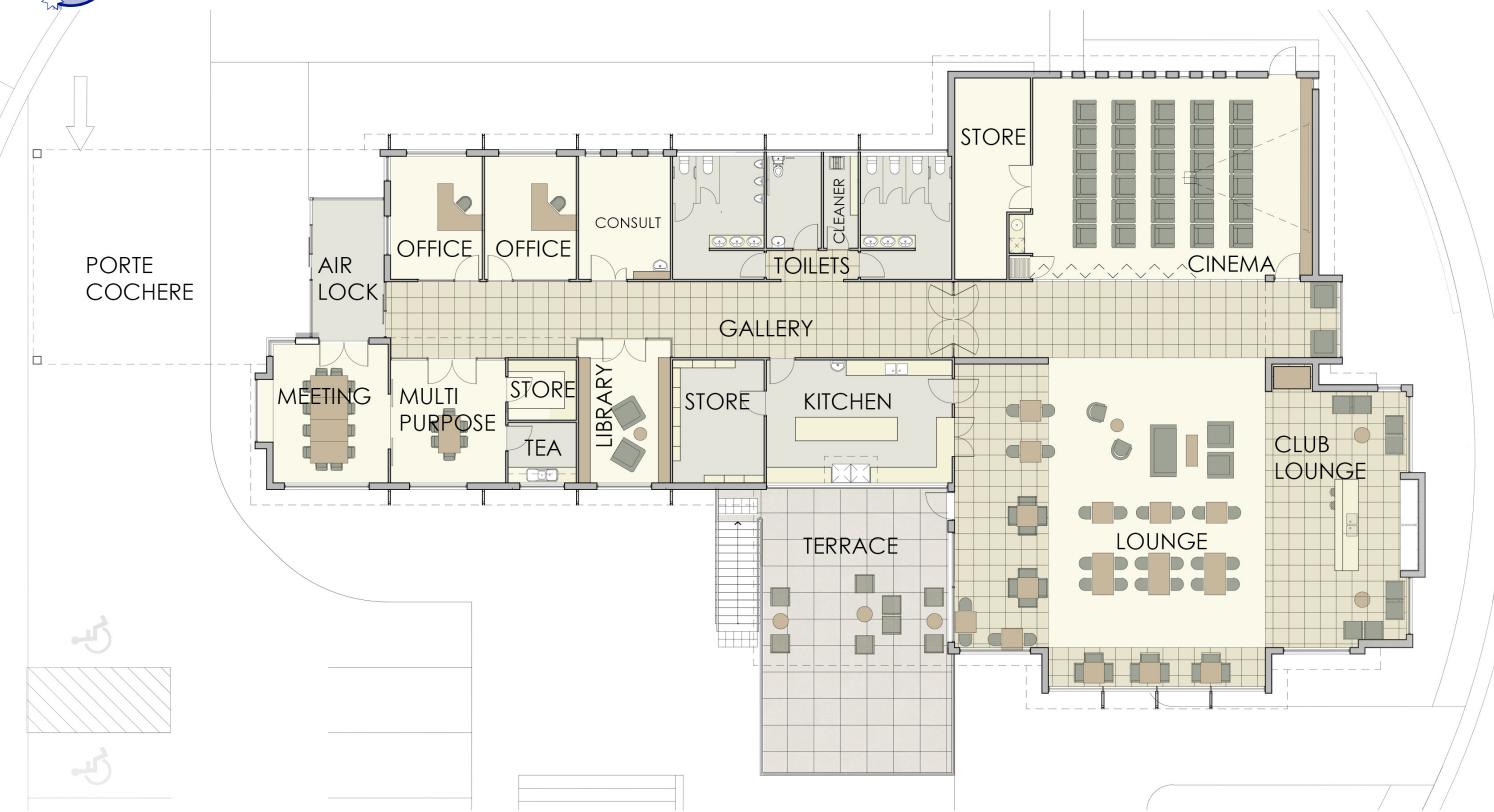

--|
| Dining         | 3.0 x 2.9m        |
| Bed 1          | 3.4 x 4.0m        |
| Bed 2          | 3.6 x 3.8m        |
| Study          | 3.4 x 2.4m        |
| Total          | 115m <sup>2</sup> |
| Garage         | 32m <sup>2</sup>  |
| Total Internal | 147m <sup>2</sup> |





### Southern Cross Care (Tas.) Inc. Caring across Tasmania





**Springhaven Lifestyle Village** | 38 Gordons Hill Road, Lindisfarne Website: www.scctas.org.au/independent-living Telephone: 03 6282 5410

**Townhouse** 



#### Southern Cross Care (Tas.) Inc.

Caring across Tasmania





**Springhaven Lifestyle Village** | 38 Gordons Hill Road, Lindisfarne Website: www.scctas.org.au/independent-living Telephone: 03 6282 5410

**Typical Villa Interior** 

Plans and images are indicative and subject to change