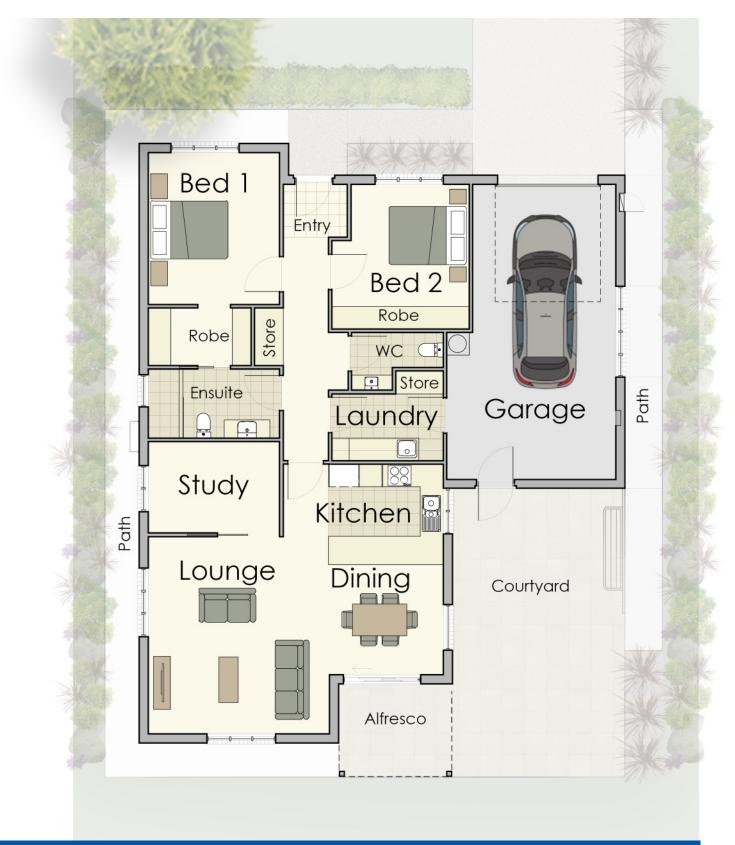

#### Villa D

2 Bedroom + Study 1 Bathroom + Powder Room Garage

| Lounge         | 4.7 x 5.2m        |
|----------------|-------------------|
| Dining         | 3.0 x 2.9m        |
| Bed 1          | 3.4 x 4.0m        |
| Bed 2          | 3.6 x 3.8m        |
| Study          | 3.4 x 2.4m        |
| Total          | 115m <sup>2</sup> |
| Garage         | 32m <sup>2</sup>  |
| Total Internal | 147m <sup>2</sup> |