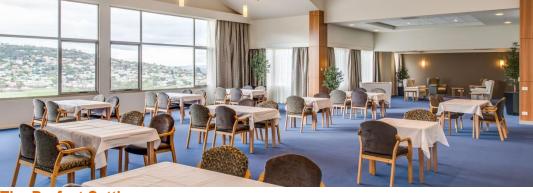

The main lounge and dining room boast breathtaking views of the Derwent River and the expansive dining room has a café ambience with small tables providing an intimate dining experience. A private dining room is also available should residents wish to hold a special family celebration.